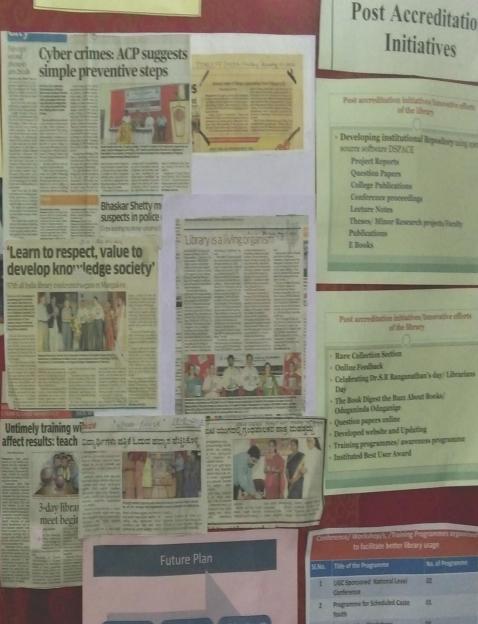

### PRESS PEERSPECTIVES

#### Lecture Notes Publications E Books Post accreditation initiatives Innovative efforts of the library **Rare Collection Section** Online Feedback Celebrating Dr.S.R Ranganathan's day/ Librarians The Book Digest the Burn About Books/ Oduganinda Oduganige Question papers online Developed website and Updating Training programmes/ awareness programme Instituted Best User Award

### Post Accreditation Initiatives

Developing institutional Repusitory using on source software DSPACE Project Reports Question Papers **College Publications Conference** proceedings Theses/ Minor Research projects/Faculty