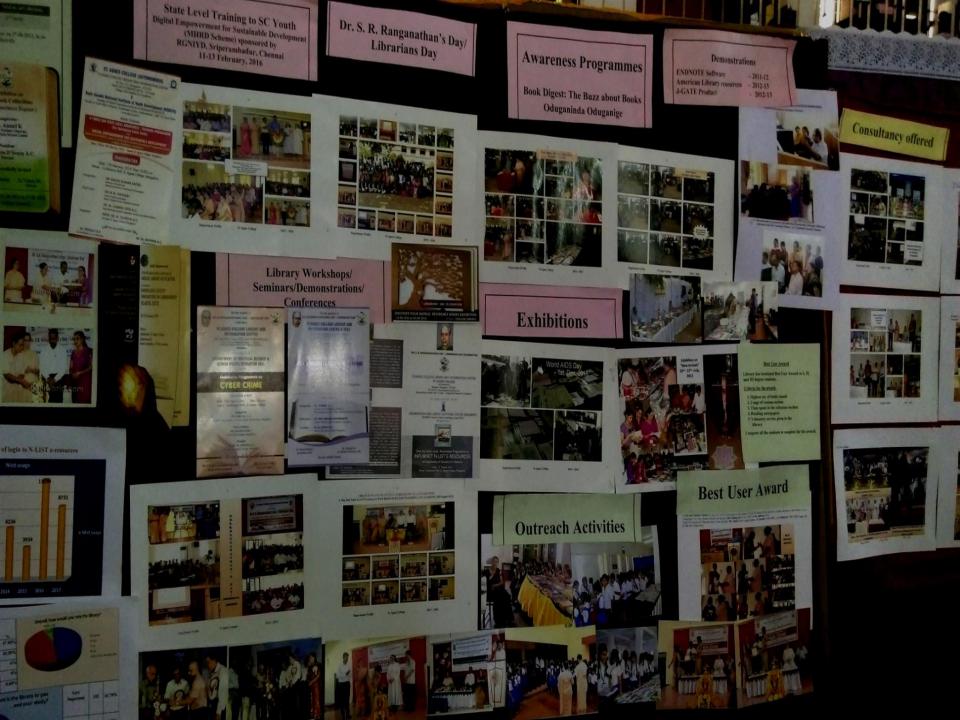

#### Lecture Notes Publications E Books Post accreditation initiatives Innovative efforts of the library **Rare Collection Section** Online Feedback Celebrating Dr.S.R Ranganathan's day/ Librarians The Book Digest the Burn About Books/ Oduganinda Oduganige Question papers online Developed website and Updating Training programmes/ awareness programme Instituted Best User Award

| Conference/ Workshop/s, /training Programmes organised<br>to facilitate better library usage |                                            |                  |  |  |
|----------------------------------------------------------------------------------------------|--------------------------------------------|------------------|--|--|
| SLNo.                                                                                        | Title of the Programme                     | No. of Programme |  |  |
| 1                                                                                            | UGC Sponsored National Level<br>Conference | 02               |  |  |
| 2                                                                                            | Programme for Scheduled Caste<br>Youth     | 61               |  |  |
| 3                                                                                            | State Level Workshops                      | 24               |  |  |
| 4                                                                                            | Exhibitions /Outreach Activity             | 14               |  |  |
| 5                                                                                            | Demonstrations                             | 2                |  |  |
| 5                                                                                            | Awareness Programmes                       | 10               |  |  |