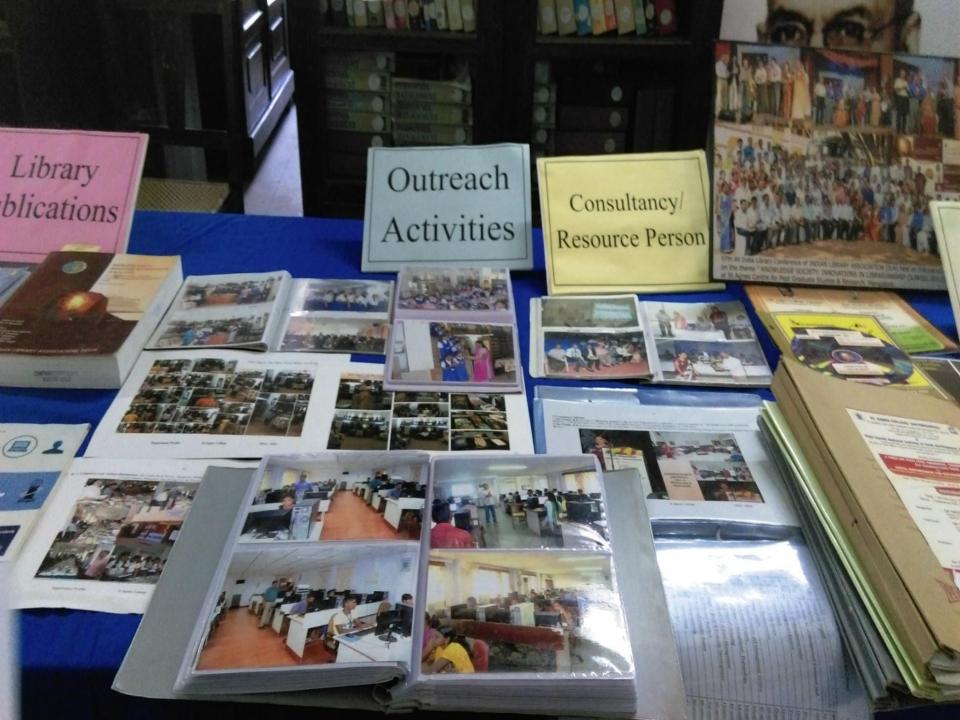

| Conference/ Workshop/s, /training Programmes organised<br>to facilitate better library usage |                                            |                  |  |  |
|----------------------------------------------------------------------------------------------|--------------------------------------------|------------------|--|--|
| SLNo.                                                                                        | Title of the Programme                     | No. of Programme |  |  |
| 1                                                                                            | UGC Sponsored National Level<br>Conference | 02               |  |  |
| 2                                                                                            | Programme for Scheduled Caste<br>Youth     | 61               |  |  |
| 3                                                                                            | State Level Workshops                      | 24               |  |  |
| 4                                                                                            | Exhibitions /Outreach Activity             | 14               |  |  |
| 5                                                                                            | Demonstrations                             | 2                |  |  |
| 5                                                                                            | Awareness Programmes                       | 10               |  |  |