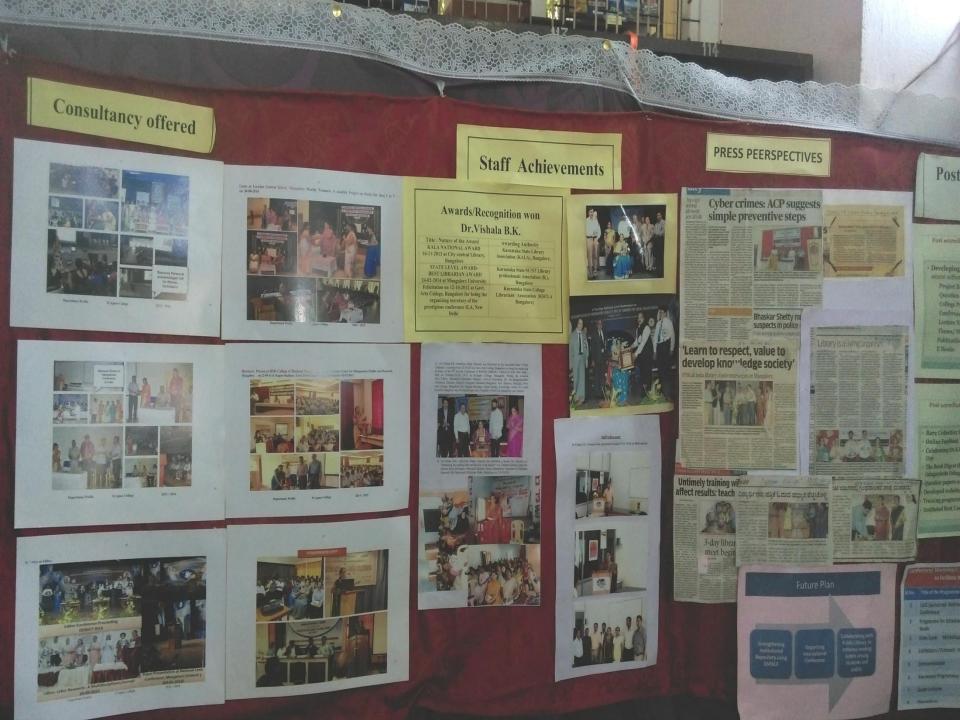

## Staff Achievements

#### ds/Recognition won Dr. Vishala B.K.

Award Awarding Authority Karnataka State Library ne Liberry

e University HIL & Gest. for being the ev of the v ILA, New

Association (KALA), Rangalore, Karmataka State SUST Library professionals Association (R.). Rangalore Karnataka State College Librarians' Association (KNULA) Bangalore)

### PRESS PEERSPECTIVES