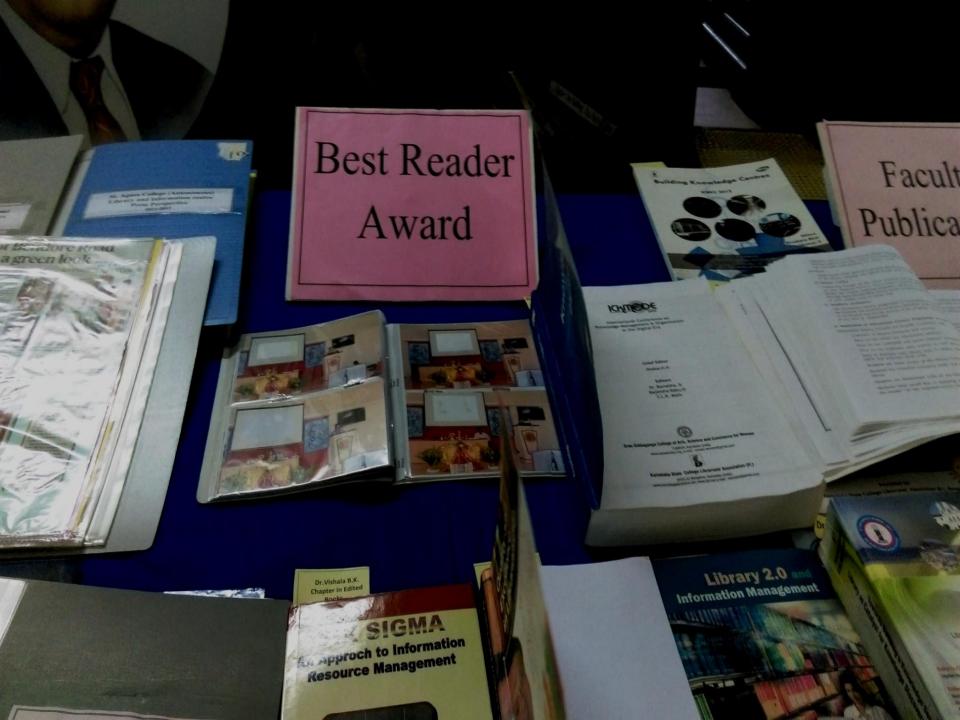

#### Lecture Notes Publications E Books Post accreditation initiatives Innovative efforts of the library **Rare Collection Section** Online Feedback Celebrating Dr.S.R Ranganathan's day/ Librarians The Book Digest the Burn About Books/ Oduganinda Oduganige Question papers online Developed website and Updating Training programmes/ awareness programme Instituted Best User Award