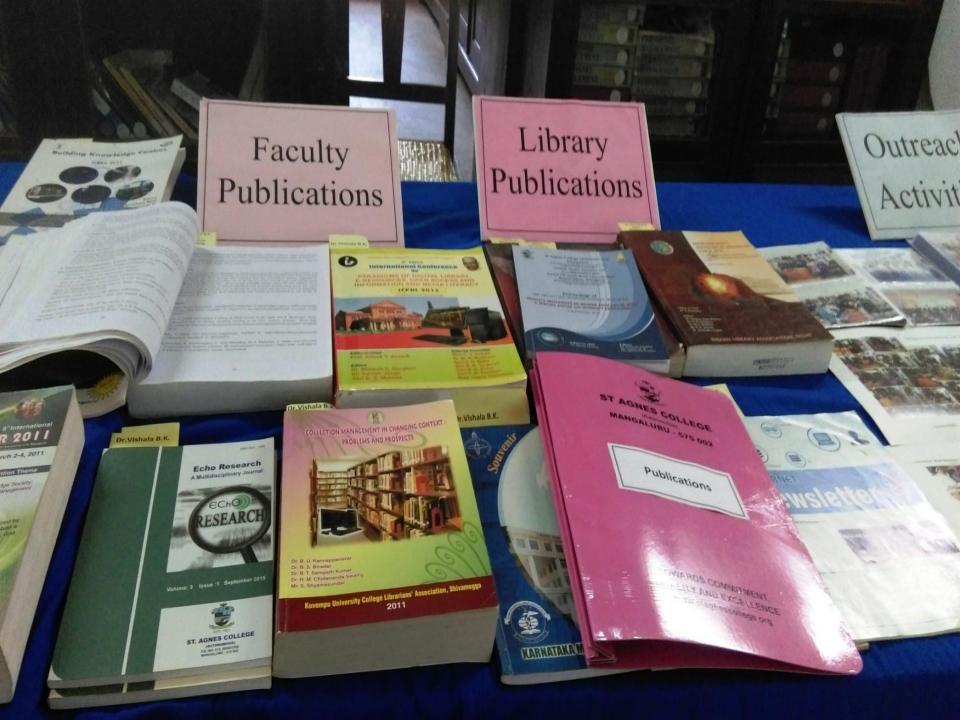

#### Lecture Notes Publications E Books Post accreditation initiatives Innovative efforts of the library **Rare Collection Section** Online Feedback Celebrating Dr.S.R Ranganathan's day/ Librarians The Book Digest the Burn About Books/ Oduganinda Oduganige Question papers online Developed website and Updating Training programmes/ awareness programme Instituted Best User Award

### Post Accreditation Initiatives

Developing institutional Repusitory using on source software DSPACE Project Reports Question Papers **College Publications Conference** proceedings Theses/ Minor Research projects/Faculty