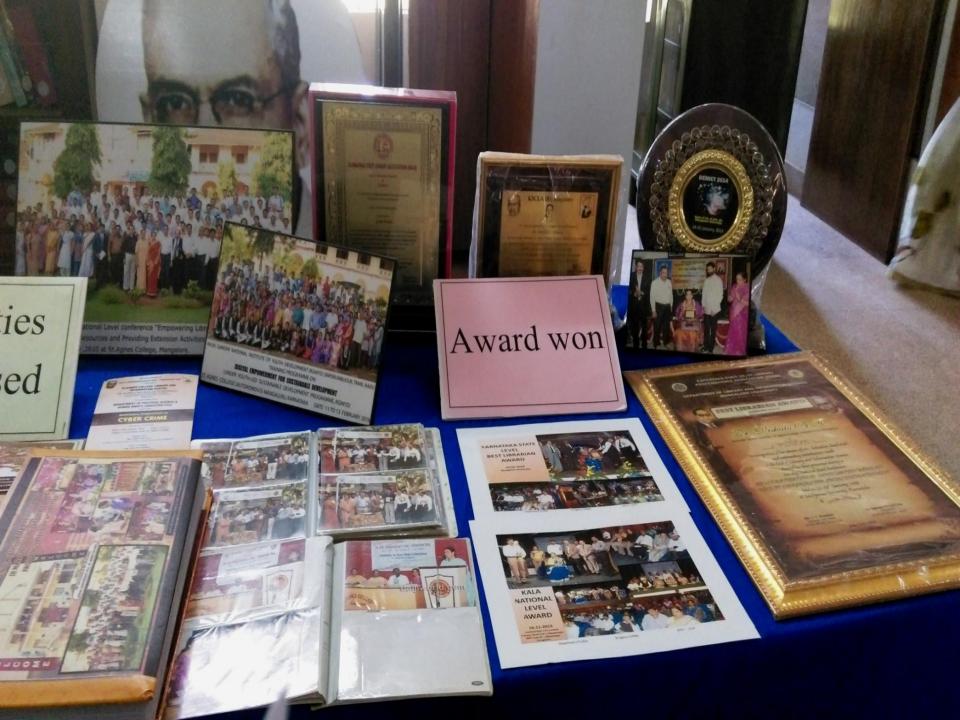

## Staff Achievements

#### ds/Recognition won Dr. Vishala B.K.

Award Awarding Authority Karnataka State Library ne Liberry

e University HIL & Gest. for being the ev of the v ILA, New

Association (KALA), Rangalore, Karmataka State SUST Library professionals Association (R.). Rangalore Karnataka State College Librarians' Association (KNULA) Bangalore)